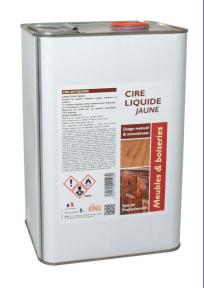

## Réf: A02108 YELLOW WAX 5L KING

The yellow wax is intended for application on floors and more particularly on wood floors .

Thanks to its formula enriched with nourishing beeswax, it embellishes the wood and brings a bright and lasting shine.

### **PACKAGING**

Can of 5L net Box of 4 units

Palletizing: 128 units - 32 boxes