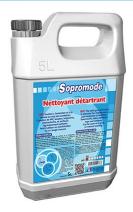

# Ref.: A12076 SOPROMODE DESCALING DETERGENT 5

Cleans and eliminates limescale residue from surfaces.

- ✓ Pleasant fragrance
- ✓ Does not damage surfaces

# **PACKAGING**

Packaging unit: 5 L container, recyclable, incineration does not generate pollution.

Sales unit: Box of 2 units Box of 2 x 5-liter containers. Pallet size: 160 units – 80 boxes