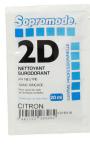

#### 20ml DOSE

Packaging unit: Dose 20ml Sales unit: Box of 250 units

Pallet size: Pallet size: 18,000 units - 72 cartons