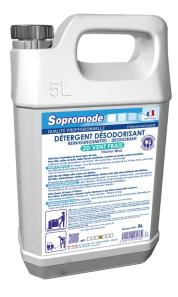

### 2D SOPROMODE RANGE - 5L AND DOSES

For odor neutralizing and fragrant cleaning of floors and surfaces

- ✓ Suitable for indirect food contact
- No rinsing\*
- ✓ pH: 7.11 +/- 0.5

#### **5L CONTAINER**

Packaging unit: 5 L container Sales unit: Box of 2 units Pallet size: 160 units - 80 boxes