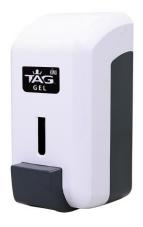

## Ref.: A13472 REFILLABLE GEL SOAP CARTRIDGE DISPENSER 750 ML KING

- √ Ideal for local authorities and public toilets
- Can be used with all of our liquid soaps

#### **APPLICATION**

Robust special local authorities dispenser with a level indicator. Can be used with all of our liquid soaps.

Easy to use thanks to the recyclable cartridge refill system \*750 mL KING TAG brand.