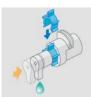

#### **INSTRUCTIONS FOR USE**

To install the device and refill the reservoir, please refer to the instructions provided with the device.

Press the push-button to dispense 1 or 2 mL (according to your settings).