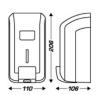

#### **SPECIFICATIONS**

Net weight: 459 g

Dimensions: H206 x L110 x W106

Reservoir capacity: 750 mL

Installation: Screwed to the wall at 3 points Main material: Terluran (ABS) GP-22

Ring: flow reducer